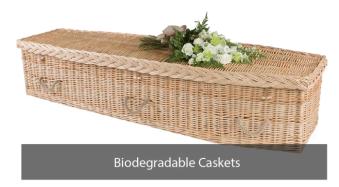

## **GREEN BURIAL SERVICE PACKAGES**

A Green Funeral is the simplest form of burial that has been practiced for thousands of years. Often, the body is prepared without embalming, and buried in a biodegradable shroud, or a simple container, basket or casket made of natural materials and without finishes and harvested in a sustainable manner. Planning often begins with locating a grave. Not every cemetery offers natural or green burials. Our associates would be glad to advise you on your possible options.